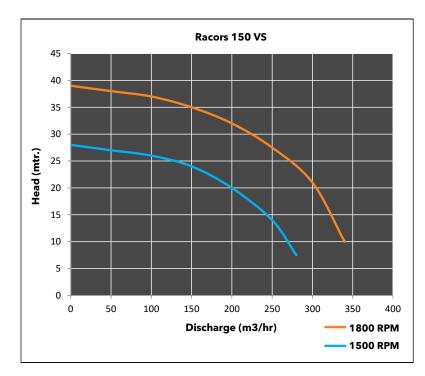

# **Performance Curve**

#### **Pump Specifications**

| Pump Make           | RACORS                    |
|---------------------|---------------------------|
| Pump Model          | Racors 150 VS             |
| Vacuum Capacity     | 70 cfm                    |
| Max. Water Flow     | 350 m³/hr                 |
| Suction x Discharge | 6" x 6" (150 mm x 150 mm) |
| Max. Head           | 28 mtr.                   |
| Max. Suction lift   | 9 mtr.                    |
| Max. Solid handling | 3″                        |