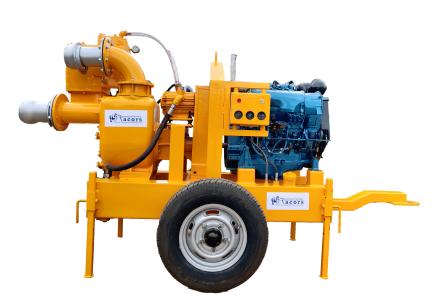

# **6" VS TYPE DEWATERING PUMP**

These pumps are suitable for dewatering, over pumping sewage, drainage pumping, irrigation and chiller plants. The suction and discharge is 150 x 150 mm with closed type impeller with mechanical seal. (Open type impeller also available).

Priming Tank is made of Aluminium

(Mild Steel / Stainless Steel also available) and the internal parts are of Teflon, Stainless steel which increase the life and effciency of the pump. Volute Casing is cast iron (Stainless Steel also available) and it is designed in such a way that the shape helps to give better discharge. Shaft, Impeller, Stuffing box and all other internal parts are made by stainless steel.

We are manufacturing pumps as per the demand of the customer requirements: Open Impeller pumps, Electric motor driven pumps, with 2/4 wheel types, skid mounted types and MOC according to customer requirements.

#### **Features and Benefits**

- Easy Maintenance normally limited to checking oil levels and filters.
- This dewatering pump used for handling sewage, slurries, and liquids with solids up to 2.0" in diameter.
- Dry-running high pressure liquid bath Double mechanical seal with high abrasion resistant solid silicon carbide faces.
- A centrifugal pump with Dri- Prime system coupled to a diesel engine or electric motor.
- Kirloskar HA 394 engine can be coupled with the pump. Electric motor is also an option.