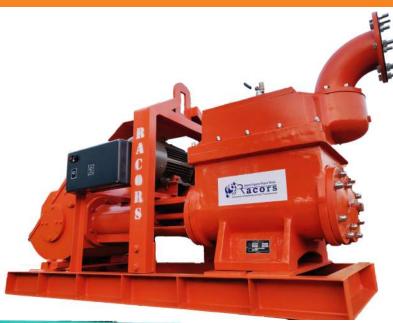

# 6" PISTON TYPE DEWATERING PUMPS

We are engaged in offering a quality assured range of 6" Piston Type Dewatering Pumps, which are known for their heavy duty construction along with lightweight portability.

We use advanced technology in the manufactured process. These dewatering pumps are also known for offering a most economical way in order to solve the dewatering problems.