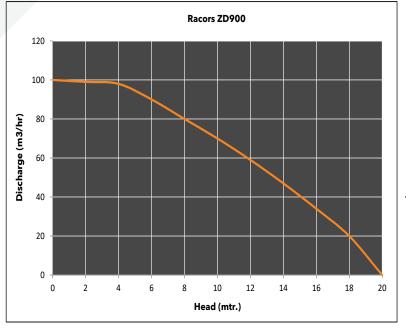

#### **Performance Curve**

#### **Pump Specifications**

| Pump Make       | RACORS          |
|-----------------|-----------------|
| Pump Model      | Racors - ZD 900 |
| Max. Water Flow | 100 m3/hr       |
| Max. Head       | 20 mtr.         |
| Max vacuum      | 9.4 mtr.        |
|                 |                 |