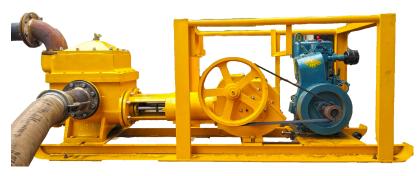

# 6" PISTON TYPE DEWATERING PUMPS

We are engaged in offering a quality assured range of 6" Piston Type Dewatering Pumps, which are known for their heavy duty construction along with lightweight portability.

We use advanced technology in the manufactured process. These dewatering pumps are also known for offering a most economical way in order to solve the dewatering problems.